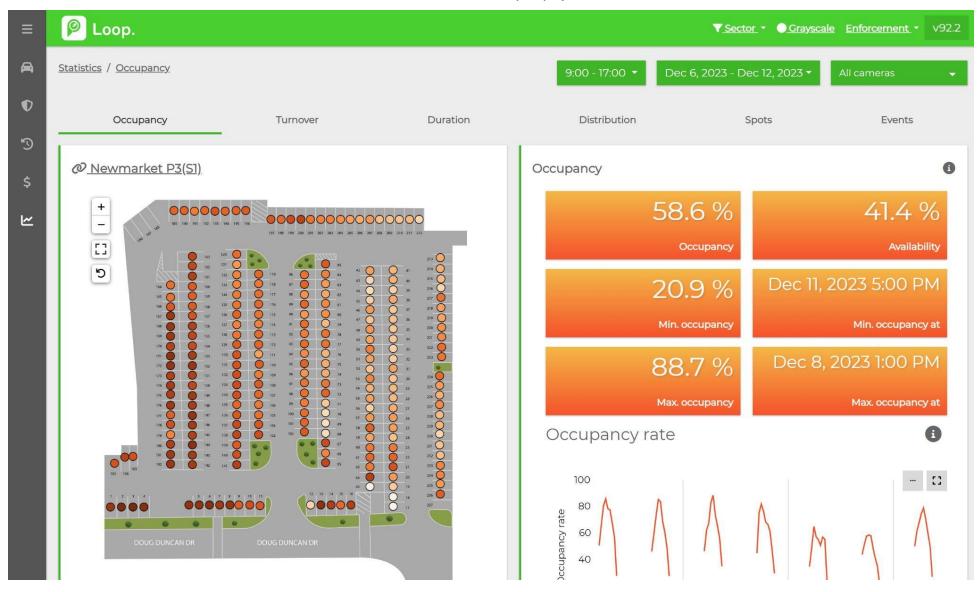

## **Occupancy Rate & Visitor Flow Rate**

**Occupancy Rate** 

**Visitor Flow Rate** 