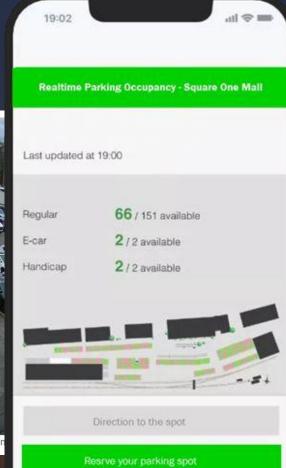

#### **Solutions**

Users can plan their commute, which will reduce the traffic

- With real-time availability of parking, for On-Street & Off-Street commuters can plan their commute
- Commuters can able to reserve parking spots as well.
- Navigate commuters to the exact parking spots.

#### ParkSense+

Real-time data

Fully privacy-compliant

Automatic real-time alerts

Insights historical statistics

**License Plate Recognition** 

**Evidence for Issuing Citations** 