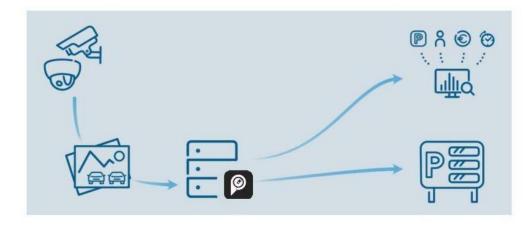

### ParkSense+: Al Curbside Parking Detection System

- Real-Time Parking Detection System
- Overtime & illegal parking detection Bike Lane Parking
- Historical Datas & Insights for future Planning
- Automate Parking Enforcement & Ticketing

- Benefits of AI Curbside Vehicle Detection System
  - Real Time Parking Occupancy Data
  - Reduce search time
  - Reducing traffic congestion & Co2 emission
  - Can able optimize parking usage

#### ParkSense+

Real-time data

Fully privacy-compliant

Automatic real-time alerts

Insights historical statistics

**License Plate Recognition** 

**Evidence for Issuing Citations** 