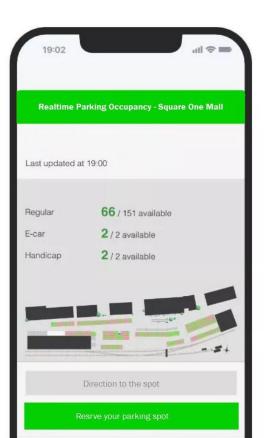

#### **Solutions**

Users can plan their commute, which will reduce the traffic

- With real-time availability of parking, for On-Street & Off-Street commuters can plan their commute
- Commuters can able to reserve parking spots as well.
- Navigate commuters to the exact parking spots.

#### ParkSense+

Real-time data

Fully privacy-compliant

Automatic real-time alerts

Insights historical statistics

**License Plate Recognition** 

**Evidence for Issuing Citations** 