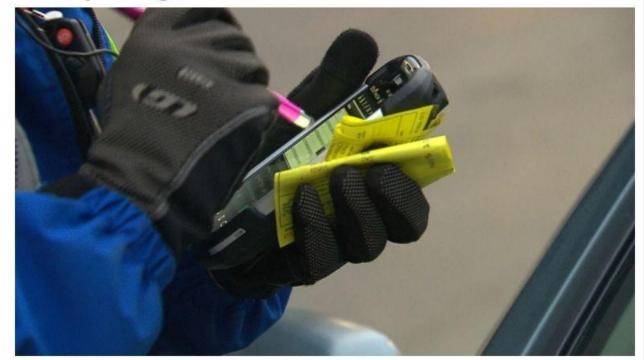

#### Increase in hate crime against parking enforcement officers

# Toronto man charged after allegedly trying to run down parking enforcement officer