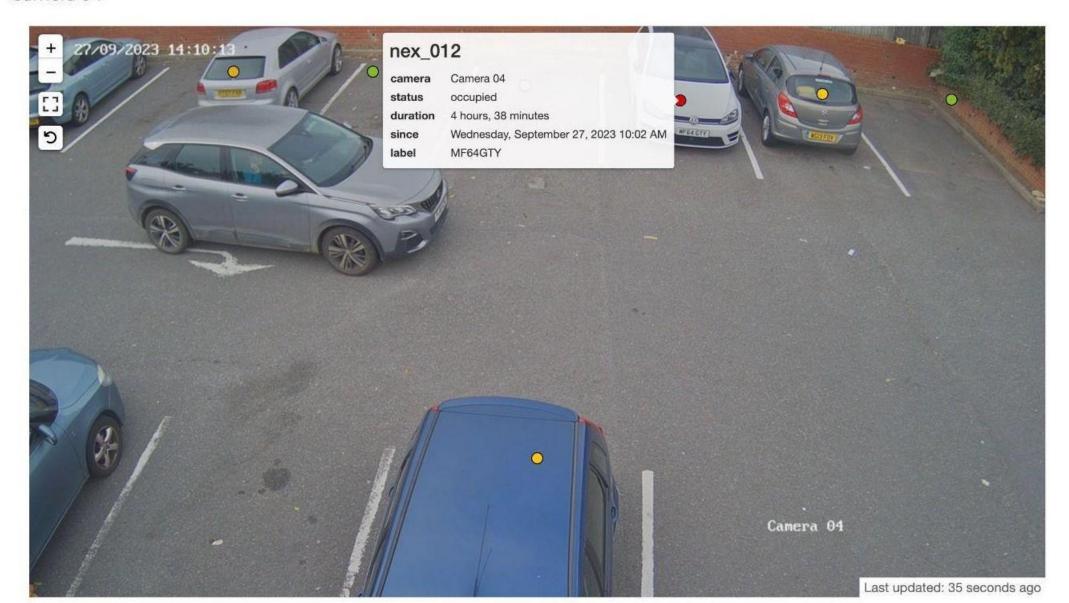

e optimize parking usage



#### **Solutions**





Users can plan their commute, which will reduce the traffic

- With real-time availability of parking, for On-Street & Off-Street commuters can plan their commute
- Commuters can able to reserve parking spots as well.
- Navigate commuters to the exact parking spots.

#### ParkSense+





Real-time data



Fully privacy-compliant



Automatic real-time alerts



Insights historical statistics



**License Plate Recognition** 



**Evidence for Issuing Citations** 



## **Insights & Analytics**



#### Screenshot from Town of Newmarket pilot project dashboard



## **Insights & Analytics**





## **Occupancy Rate & Visitor Flow Rate**







**Occupancy Rate** 

**Visitor Flow Rate** 

## **License Plate Recognition Feature**

Camera 04



## **Violations - Overnight Parked Vehicles**



#### Screenshot from Town of Newmarket pilot project dashboard



| _00  |             |      |  |   |   |
|------|-------------|------|--|---|---|
| ₽ \$ | <b>©</b> \$ | ₹ \$ |  |   |   |
| 141  | 15h 31min   |      |  | Q | Q |
| 185  | 15h 28min   |      |  | Q | Q |
| 140  | 14h 14min   |      |  | Q | Q |
| 5    | 13h 52min   |      |  | Q | Q |
| 137  | 13h 40min   |      |  | Q | Q |
| 3    | 12h 3min    |      |  | Q | Q |



#### Case Study – Comparison – ParkSense+ V/S Ground Sensors



#### For 230 Parking spots

Setup Cost for ground based sensor : \$ 90,000

Setup Cost for ParkSense+ : \$ 15,000

Saving nearly \$75k | Six times cost savings

#### ParkSense+





#### **Ground Based Sensors**











#### Parking Enforcement