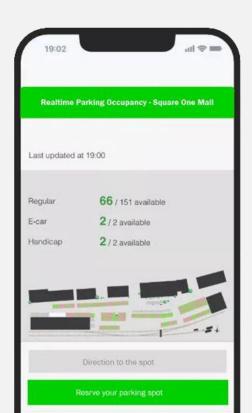

#### **Solutions**

Users can plan their commute, which will reduce the traffic

- With real-time availability of parking, for On-Street & Off-Street commuters can plan their commute
- Commuters can able to reserve parking spots as well.
- Navigate commuters to the exact parking spots.

#### ParkSense+

Real-time data

Fully privacy-compliant

Automatic real-time alerts

Insights historical statistics

**License Plate Recognition** 

**Evidence for Issuing Citations** 