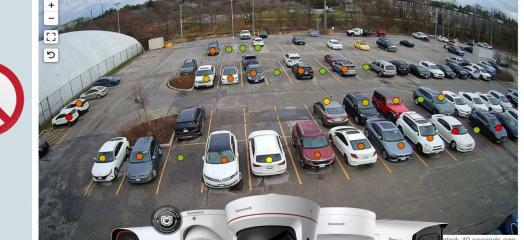

Q | Q |
| 3    | 12h 3min    |      |  | Q | Q |



#### Case Study – Comparison – ParkSense+ V/S Ground Sensors



#### For 230 Parking spots

Setup Cost for ground based sensor : \$ 90,000

Setup Cost for ParkSense+ : \$ 15,000

Saving nearly \$75k | Six times cost savings

#### ParkSense+





#### **Ground Based Sensors**











#### Parking Enforcement & Management | Real-Time Availability For Drivers

- Real-Time Parking Availability For Drivers For On-Street & Off-Street
- Effectively Manage Curbside Parking
- To Monitor Parking spots where Max. Parking limit is enforced
- Real-Time Violation Monitoring for Bike Lane & No Parking Zones and Loading Zones Parking
- Used to conduct Parking Studies
- Data-Driven Decision Making Enables data-driven urban planning and policy-making.



#### **Some More Use Cases**

#### Parking Enforcement & Management | Real-Time Availability For Drivers









Airports

Hospitals

**Shopping Centers** 

**Tourism Destinations** 















**Train Stations** 

Hotels

**Employee Car Parks** 

Stadiums

## **Any Type Of Spots In Any Weather**





Off-street



On-street



Unmarked



Indoor



Truck parking



Bus depots



Marinas and harbors



In any weather





## We are seeking Cities, Towns & commercial partners to pilot our solution



**Partnership** 



































# Making Parking Affordable & Sustainable

Join us in our Journey



**Loop Parking** 



Info@loopparking.ca

## **Implementation Process**



- Initial Assessment
- **6** Month Pilot Project
- Use Existing Cameras or Install New Camer