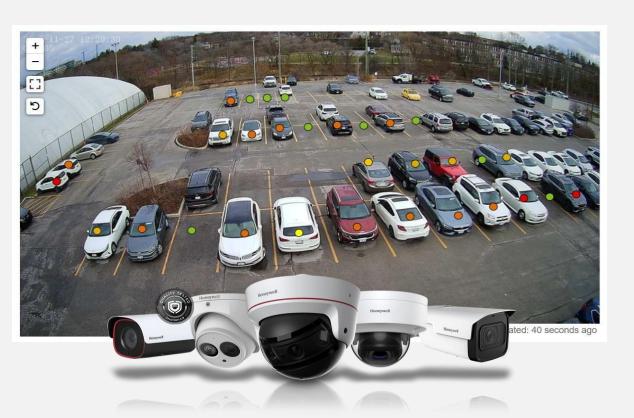

### ParkSense+: Al Curbside Parking Detection System

- Real-Time Parking Detection System
- Overtime & illegal parking detection Bike Lane Parking
- Historical Datas & Insights for future Planning
- Automate Parking Enforcement & Ticketing

- Benefits of AI Curbside Vehicle Detection System
  - Real Time Parking Occupancy Data
  - Reduce search time
  - Reducing traffic congestion & Co2 emission
  - Can able optimize parking usage