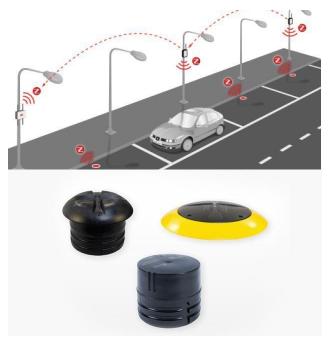

#### Case Study – Comparison – ParkSense+ V/S Ground Sensors

#### For 230 Parking spots

Setup Cost for ground based sensor : \$ 90,000

Setup Cost for ParkSense+ : \$ 15,000

Saving nearly \$75k | Six times cost savings

#### **Ground Based Sensors**