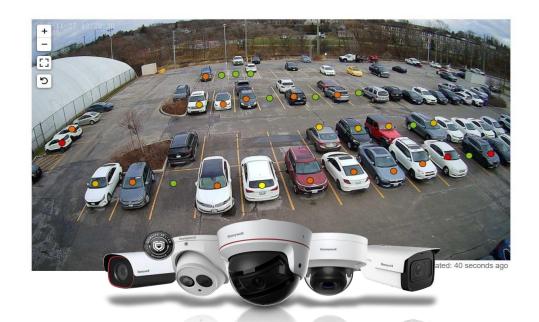

### ParkSense+: Al Curbside Parking Detection System

- Real-Time Parking Detection System
- Overtime & illegal parking detection Bike Lane Parking
- Historical Datas & Insights for future Planning
- Automate Parking Enforcement & Ticketing

- Benefits of AI Curbside Vehicle Detection System
  - Real Time Parking Occupancy Data
  - Reduce search time
  - Reducing traffic congestion & Co2 emission
  - Can able optimize parking usage