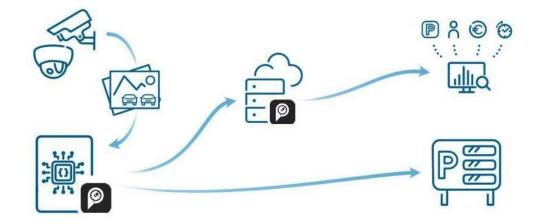

## **Server Options**

#### **Directly From IP Camera - Cloud Processing**

#### On-premise - Processing using Server

#### On the edge - Processing in edge