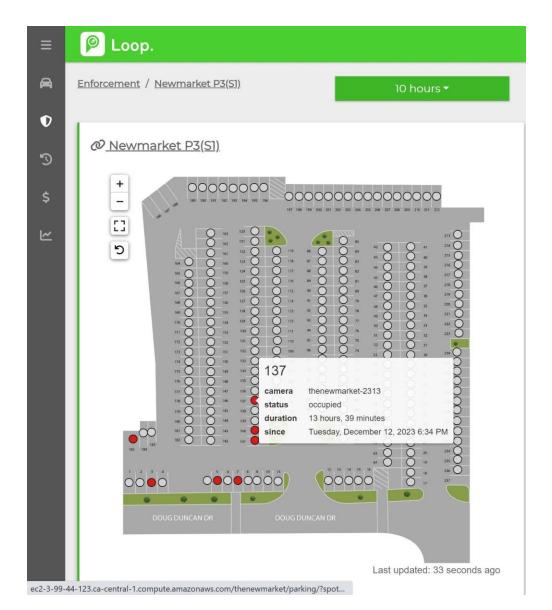

#### Screenshot from Town of Newmarket pilot project dashboard

## **Violations - Overnight Parked Vehicles**

#### Screenshot from Town of Newmarket pilot project dashboard

| _00  |             |      |  |   |   |
|------|-------------|------|--|---|---|
| ₽ \$ | <b>©</b> \$ | ₹ \$ |  |   |   |
| 141  | 15h 31min   |      |  | Q | Q |
| 185  | 15h 28min   |      |  | Q | Q |
| 140  | 14h 14min   |      |  | Q | Q |
| 5    | 13h 52min   |      |  | Q | Q |
| 137  | 13h 40min   |      |  | Q | Q |
| 3    | 12h 3min    |      |  | Q | Q |