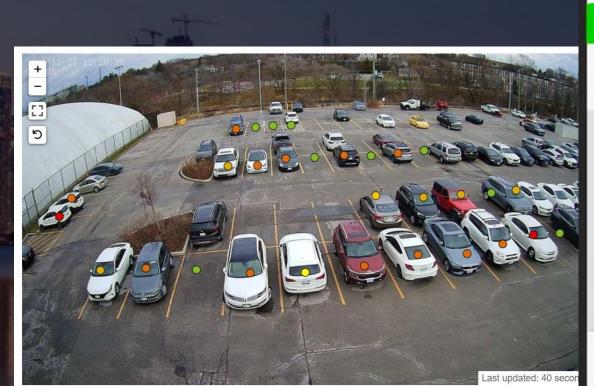

### ParkSense+: Al Curbside Parking Detection System

- Real-Time Parking Detection System
- Overtime & illegal parking detection Bike Lane Parking
- Historical Datas & Insights for future Planning
- Automate Parking Enforcement & Ticketing

- Benefits of AI Curbside Vehicle Detection System
  - Real Time Parking Occupancy Data
  - Reduce search time
  - Reducing traffic congestion & Co2 emission
  - Can able optimize parking usage

#### ParkSense+

Real-time data

Fully privacy-compliant

Automatic real-time alerts

Insights historical statistics

**License Plate Recognition** 

**Evidence for Issuing Citations** 