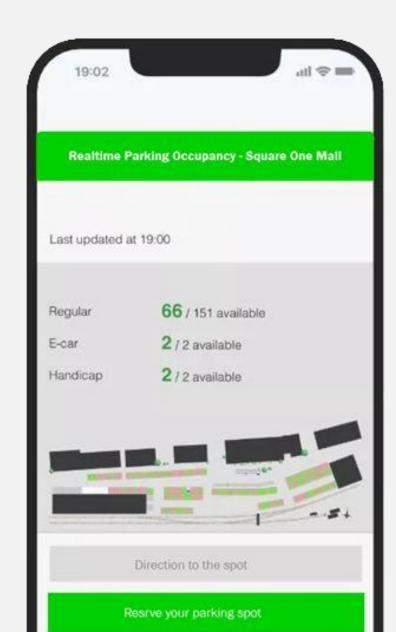

#### **Solutions**

Users can plan their commute, which will reduce the traffic

- With real-time availability of parking, for On-Street & Off-Street commuters can plan their commute
- Commuters can able to reserve parking spots as well.
- Navigate commuters to the exact parking spots.

#### ParkSense+

Real-time data

Fully privacy-compliant

Automatic real-time alerts

Insights historical statistics

**License Plate Recognition** 

**Evidence for Issuing Citations** 