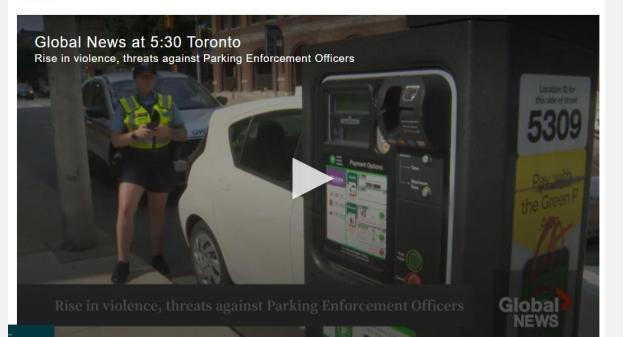

#### Increase in hate crime against parking enforcement officers

# Toronto parking enforcement officers experience rise in violence, threats

By Erica Vella • Global News
Posted July 20, 2023 3:44 pm • Updated July 20, 2023 6:10 pm